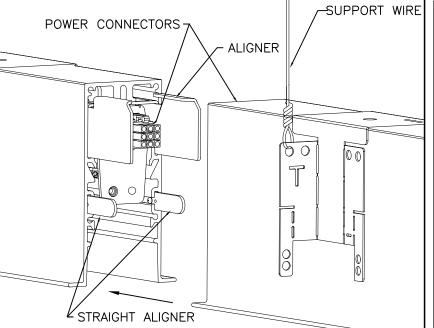

   INSTALL INDIVIDUAL OR START FIXTURE SECTIONS FIRST. ALL FIXTURES COME WITH FACTORY INSTALLED GRID BRACKET. TAKE CARE TO LEVEL THE FIXTURE AT THIS POINT, ESPECIALLY FOR CONTINUOUS RUNS.

   FOR CONTINUOUS RUNS, INSTAL EACH SUCCESSIVE SECTION USING THE JOINING AND ALIGNING HARDWARE PROVIDED WITH THE FIXTURES, AND LEVEL EACH SECTION WITH THE PREVIOUS ONE.

8-32 MACHINE SCREWS

-PUSH EXCESS POWER CONNECTOR CABLES BACK INTO FIXTURE THROUGH JOINERS AS SHOWN FOR MLS-2 OR TO EITHER SIDE OF JOINER FOR MLS-3 -SECURE FIXTURES TOGETHER USING 8-32 SCREWS ON JOINER (PROVIDED BY MERCURY). -REPEAT STEP 2 & 3 AS REQUIRED UNTIL 'END' MODULE IS INSTALLED