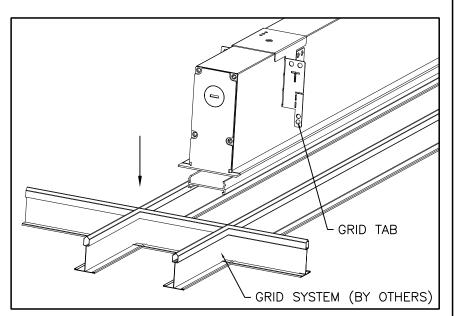

- -SEE GRID OPTION DETAIL FOR CORRECT TAB TO OPEN.
  -BEND TABS AWAY FROM FIXTURE TO 90 DEGREES
- -PLACE FIXTURE INTO PREPARED GRID OPENING PER CUSTOMER
- -GO TO STEP 4 FOR 'INDIVIDUAL' MODULE.
- -FOR RUNS WITH 'MIDDLE' AND 'END' MODULES CONTINUE TO STEP