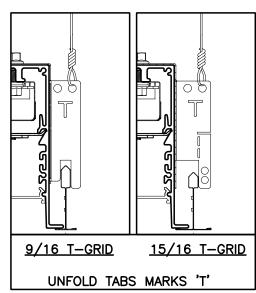

- -SEE GRID OPTION DETAIL FOR CORRECT TAB TO OPEN.
  -BEND TABS AWAY FROM FIXTURE TO 90 DEGREES
- -PLACE FIXTURE INTO PREPARED GRID OPENING PER CUSTOMER
- -GO TO STEP 4 FOR 'INDIVIDUAL' MODULE.
- -FOR RUNS WITH 'MIDDLE' AND 'END' MODULES CONTINUE TO STEP