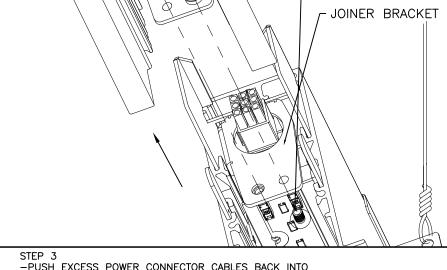

8-32 MACHINE SCREWS

-PUSH EXCESS POWER CONNECTOR CABLES BACK INTO FIXTURE THROUGH JOINERS AS SHOWN FOR MLS-2 OR TO EITHER SIDE OF JOINER FOR MLS-3 -SECURE FIXTURES TOGETHER USING 8-32 SCREWS ON JOINER (PROVIDED BY MERCURY). -REPEAT STEP 2 & 3 AS REQUIRED UNTIL 'END' MODULE IS INSTALLED